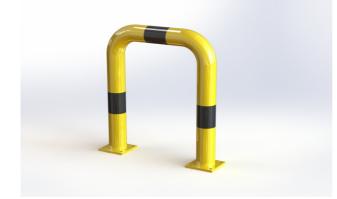

#### **PROPERTIES:**

Material: steel Colour: yellow / reflective black Handling equipment: electric pallet jack Impact resistance: increased Diameter: 76 mm Length: 500 mm Height: 600 mm Foot dimension: 120 × 120 × 10 mm Wall thickness: 3 mm Weight: 10 kg Surface treatment: powder paint Suitable use: indoor and outdoor areas

#### **PRODUCT DESCRIPTION:**

Straight arched barrier is made of S235 steel. Surface treatment is solved with powder paint. Yellow traffic colour RAL1023 increases the visibility of the barrier and warns of obstacles, which contributes to greater safety. The steel feet of the barrier are made of 10 mm thick sheets. Fixing holes  $\emptyset$  14 mm. The barrier has black reflective stripes.